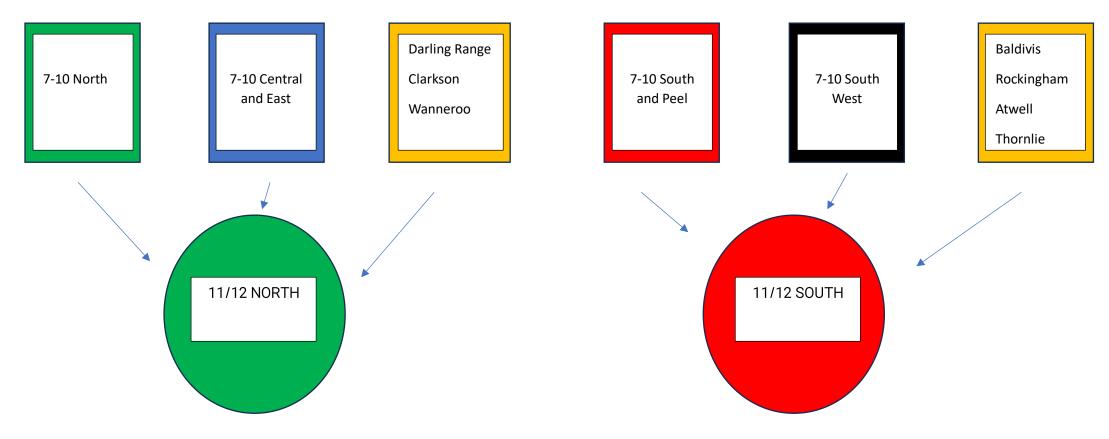

#### Year 11 and 12 Boys

For Year 11/12 Boys, the regions become "North" and "South". North becomes a merger of 7-10 divisions North and Central/East, whilst South becomes a merger of South/Peel and South West.

As there is currently no school Rugby League academy extending past Year 10, these schools are welcome to attend our Year 11/12 Rugby League 9's events.