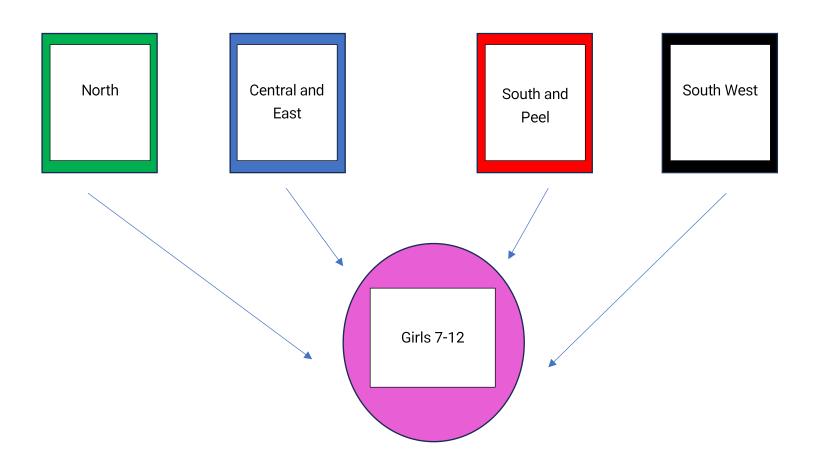

#### **7-12 Girls**

All Girls standalone rugby league events are held at George Burnett Park, Karawara. This is done due to Girls Rugby League being classified as one region, and as a result will be held at a centralised venue to maximise participation.