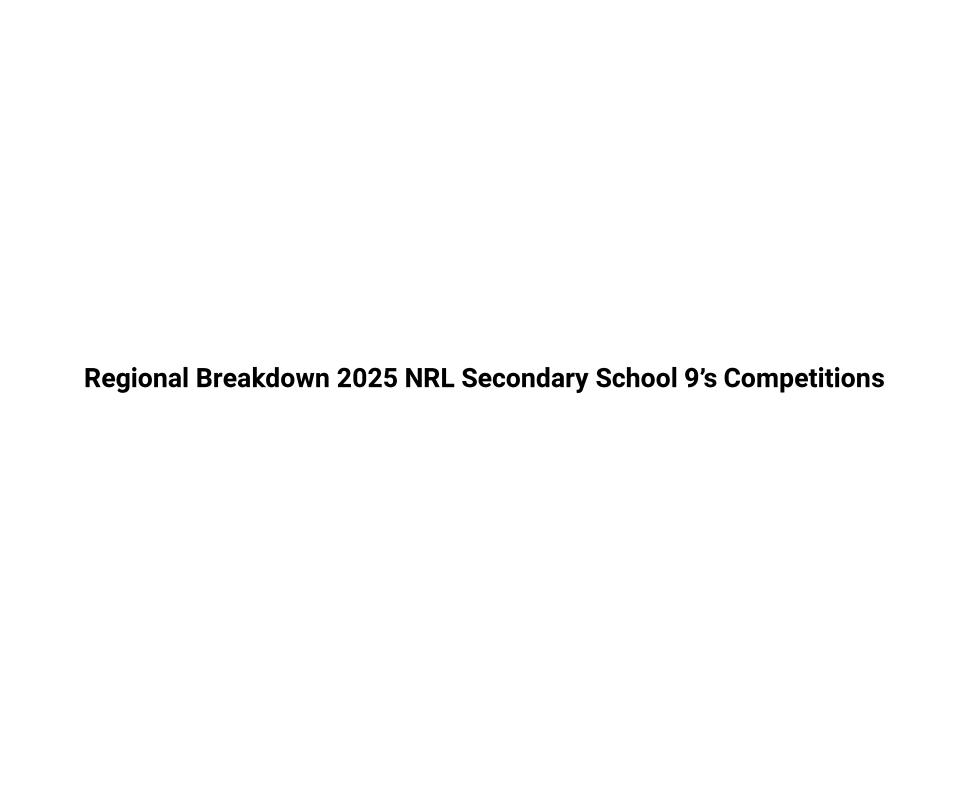

#### Year 11 and 12 Boys

For Year 11/12 Boys, the regions become "North" and "South". North becomes a merger of 7-10 divisions North and Central/East, whilst South becomes a merger of South/Peel and South West.

As there is currently no school Rugby League academy extending past Year 10, these schools are welcome to attend our Year 11/12 Rugby League 9's events.