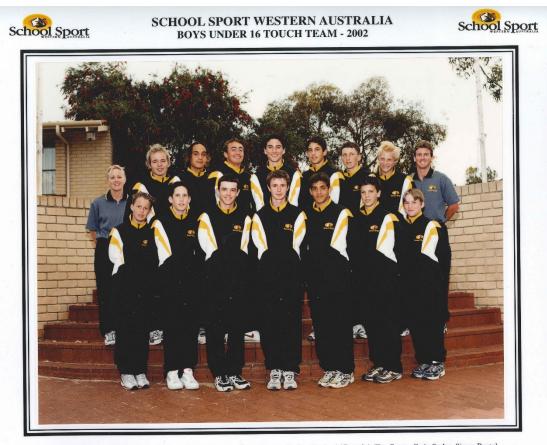

## - TOUCH FOOTBALL 15s BOYS RESULTS & HISTORY 2002 -

BACK ROW (L TO R): FRONT ROW: Debbie Quan (Manager), Luke Newing, Brett Matenga, Dudley Cortland (Captain), Tim Guatta, Craig Sealey, Simon Boxtel, Troy Fish, Ryan Donnelly (Coach). Jesse Murphy, Nathan Smith, Reece Bush, James Glendenning, James Quan, Mitch Hansen, Kane Mifsud.

JAMES BOOTH PHOTOGRAPHY PH: 9472 5233

CHAMPIONSHIP DETAILS

| DATE                | VENUE         | OVERALL RESULT  |
|---------------------|---------------|-----------------|
| 27 Oct – 1 Nov 2002 | Canberra, ACT | 5 <sup>th</sup> |

| OFFICIALS        |             |  |  |  |
|------------------|-------------|--|--|--|
| COACH            | MANAGER     |  |  |  |
| Ryan Donnelly    | Deb Quan    |  |  |  |
| Mater Christi PS | Brookman PS |  |  |  |

| PLAYERS    |              |        |
|------------|--------------|--------|
| FIRST NAME | SURNAME      | SCHOOL |
| Luke       | Newing       |        |
| Brett      | Matenga      |        |
| Dudley     | Cortland (C) |        |
| Tim        | Guatta       |        |
| Craig      | Sealey       |        |
| Simon      | Boxtel       |        |
| Troy       | Fish         |        |
| Jesse      | Murphy       |        |
| Nathan     | Smith        |        |
| Reece      | Bush         |        |
| James      | Glendenning  |        |
| James      | Quan         |        |
| Mitch      | Hansen       |        |
| Kane       | Mifsud       |        |

(C) Captain (VC) Vice Captain (MW) Medal Winner \*All-Australian