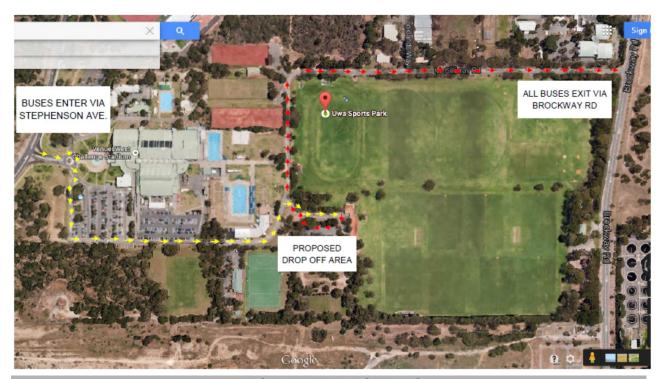

er Community Col  | 5 |
| Pinjarra SHS                | 5 |
| WACoA - Cunderdin           | 5 |
| WACoA - Denmark             | 5 |

| Central Midlands SHS    | 4 |
|-------------------------|---|
| Collie SHS              | 4 |
| Harvey SHS              | 4 |
| Merredin College        | 4 |
| Northam SHS             | 4 |
| Bethel Christian School | 3 |
| Broome SHS              | 3 |
| Christmas Island DHS    | 3 |
| Geraldton SHS           | 3 |
| St Luke's College       | 3 |
| Katanning SHS           | 2 |
| Carnarvon Community Col | 1 |

# **BUS PARKING & SAFETY**

Arrangements for bus parking and traffic during the week are as follows:

All bus traffic is ONE WAY. Entry is always from the main HBF Stadium entrance and exit is always heading east on McGillivray Rd to Brockway Road.



# **RAC - WATER BOTTLES**

The RAC WA has offered to provide, at no cost, a water bottle to each country week participant. Objective is to promote the awareness of road safety issues. The water bottles will be distributed to schools on Sunday or Monday.

## **SANCTIONS & PROTESTS**

## **SANCTIONS PROCEDURES ALL SPORTS**

#### All sports except AFL Football

• Misdemeanor and sanctions will be applied in keeping with the rules and guidelines of the sport. i.e. application of cards will apply in keeping with accepted parent body rules and guidelines.

#### **AFL FOOTBALL**

- First misdemeanor will automatically earn a yellow card (this does not preclude a red card and automatic exclusion for a serious offence). Yellow card will necessitate removal from the playing area for coach counseli