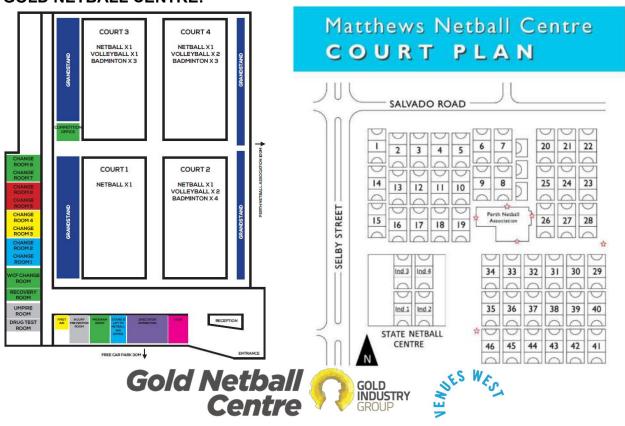

#### **EVENT HEALTH MANAGEMENT MEDICAL CONTACTS**

| DATES              | LOCATION                 | Contact Number |
|--------------------|--------------------------|----------------|
|                    | UWA Sports Park          |                |
|                    | UWA Hockey Turf          |                |
| 28th Aug – 2nd Sep | HBF Arena 1 & 2          |                |
|                    | Gold Netball Centre      |                |
|                    | Bendat Basketball Centre |                |