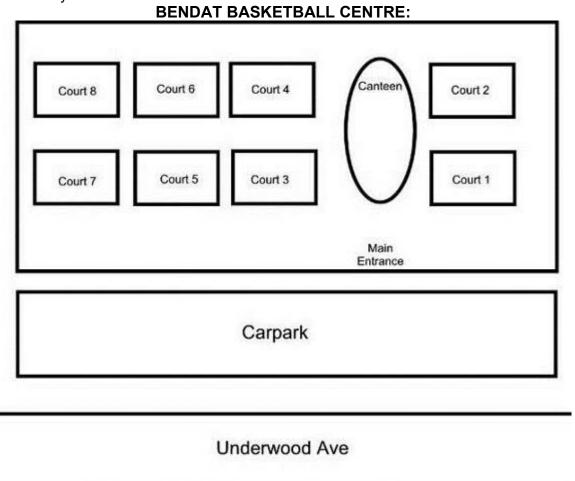

#### **EVENT HEALTH MANAGEMENT MEDICAL CONTACTS**

| DATES              | LOCATION                 | Contact Number |
|--------------------|--------------------------|----------------|
|                    | UWA Sports Park          |                |
|                    | UWA Hockey Turf          |                |
| 28th Aug – 2nd Sep | HBF Arena 1 & 2          |                |
|                    | Gold Netball Centre      |                |
|                    | Bendat Basketball Centre |                |