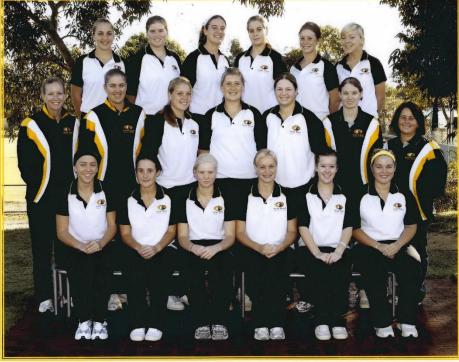

## SOFTBALL 17s RESULTS & HISTORY 2007 —

BACK ROW (L TO R): MIDDLE ROW: Abbi Einsaar, Danielle Shields, Cassie Cottrell, Alana Rector, Amy Walker, Caitlin Kenny.
Leah Quackenbush (Assistant Coach), Chantelle James (Coach), Claire Foster, Bree Francis, Stacey Johns, Katie McLaughlin (Assistant Coach), Lynley Bowran (Manager Extraordinaire).
Ashleigh Kenny, Claire Bowran, Lorraine Vawser, Emily Sharp, Elly Packham, Stacey Sullivan.

FRONT ROW: School Sport

© James Booth Photography ph: 9472 5233