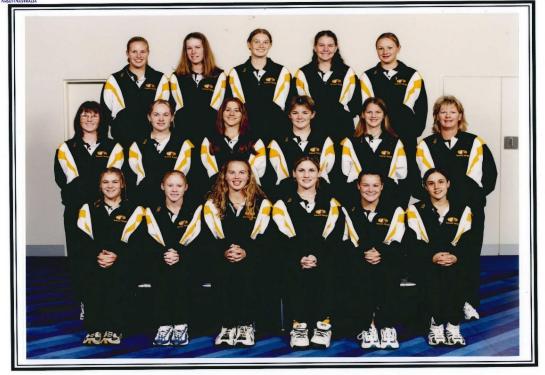

#### SCHOOL SPORT WESTERN AUSTRALIA SOFTBALL TEAM - 2000 Sponsored by ANSETT AUSTRALIA

BACK ROW (L TO R): MIDDLE ROW: FRONT ROW: Jenny Barcham, Brooke Russell, Katie McLaughlin, Erin George, Lisa Dastlik.
Kylie Watkins (Manager), Sian Thomas, Alana Vanderburg, Lisa Malland, Stacey Beresford, Sheryl Fricker (Coach).
Jodie Selth, Michelle Andrew, Rebecca Fricker (Co-Captain), Claire Sonsec (Co-Captain), Rebecca Home, Suzanne Mildern.

JAMES BOOTH PHOTOGRAPHY PH: 9472 5233