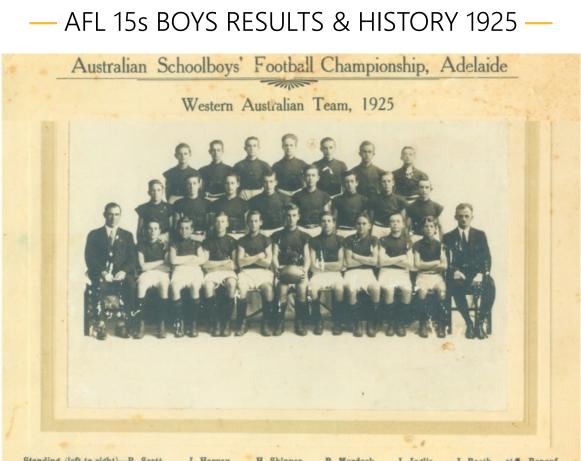

Standing (left to right)-R. Scott J. Harvey H. Skinner R. Murdock J. Inglis J. Booth N. G. Renouf Middle Row-W. Smith A. Hutchison A. Silbert D. Cadd G. Baxter D. Oliphant S. Riley C. Bell Sitting-Mr. W. R. Orr (Coach) B. Brigaril S. Joynt W. Williams J. Ransom R. Wilberforce (Capt.) & Elliot O. Lovelock A. Doherty C. Rowlands Mr. W. Skipworth (Manage).