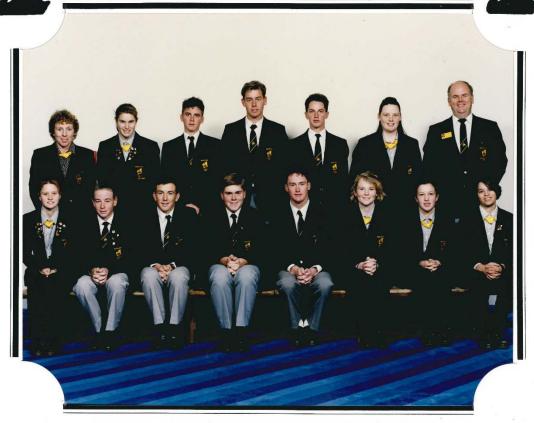

## - GOLF RESULTS & HISTORY 1992 ----

WESTERN AUSTRALIAN SCHOOLS' SPORTS ASSOCIATION STATE SCHOOLBOY'S/GIRL'S GOLF TEAM ALICE SPRINGS - 1992

BACK ROW (L to R):

ROS FISHER (MANAGER – GIRLS), RACHEL DUNCAN, CLINTON PARNHAM, KIM FELTON (CAPT), RICHARD FITZGERALD, CHELSEA ELLIS, DAVID FORSTER (MANAGER – BOYS) SARAH TERPELL BRETT RUMFORD, BYRON CLARKSON, DANIEL FOX, BARRY RIXOM, PAM GRIDDLE, CLAIRE PARTRIDGE, HELEN BEATTY