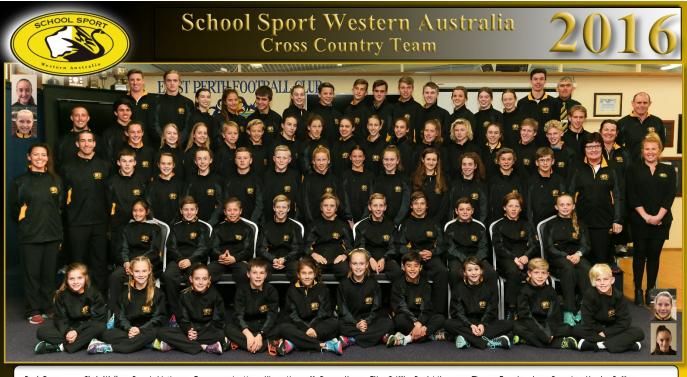

## — CROSS COUNTRY RESULTS & HISTORY 2016 —

 Back Row:
 Chris Walker, Broady Linthorne, Emma van der Meer, Kiarra Nazaroff, Raynor Keane, Eliza Griffin, Daniel Kempson, Thomas Ferreira, Jason Ramsden, Hayden Boffey,<br/>Connor Deaville, Daniella Atkinson, Hayley Jones, Rachael Edwards, Luke Graves, Graham Maier.

 Fourth Row:
 Kurt Pomeroy, Markus Deakin, Jemima Crosby, Tia Chitty, Neelle Chitty, Black Nielsen, Jaco Jansen van Rensburg, Sarah Hynes, Christine Murray, Catherine Daly,<br/>Georgia Whitford, Sabriel Denehy-Engledow, Cassia Boglio, Mark Quinn, Jessica Taylor, Benjamin Hilen, Oliver Purser, Bryte Townsend, Vicki Delves, Shane Ellis.

 Third Row:
 Sasha Zarebski, Shane Joyce, Luke Heathcote, Lucy Lonnqvist, Gabrielle Toth, Cameron Quirk, Charlie Watkins, Nikita Fredonnet, Cleo Kenny, Tanisha Cayley, Evelyn Collier,<br/>Siena McQuillan, Cooper Foxcroft, Xavier Hann, Wendy Taylor, Kylie Windle.

 Second Row:
 Lara Tovich, Jonah Lincoln, Caden Barnett, Benjamin Anderson, Hamish Davis, Oliver Camins, Joshua Rigoli, Darcy Sallur, Joshua Neervoort, Hayley Jones.<br/>Front Row:

 Nadia Godley, Olivia Dodds, Sophie Etherton, Benj Heathcote, Sienna Hanikeri, Alexandra Griffin, James Chansbury, Ella Matthews, Kai Richards, Edward Purser.<br/>Makayla Chapple, Megan Bell, Tia McArthur, Tiana Laing.
 Pro Photo Beacht: 9249 3043