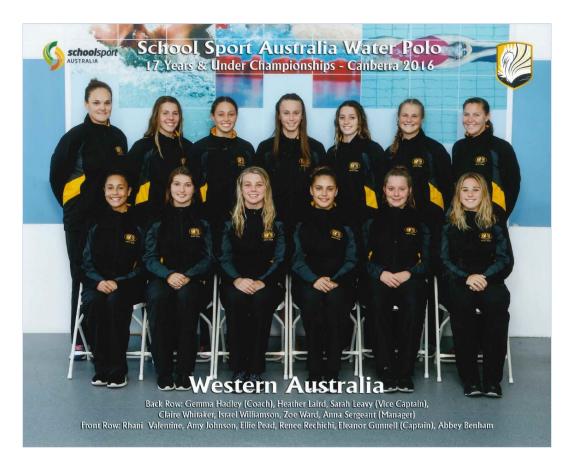

# — WATER POLO GIRLS RESULTS & HISTORY 2016 —

#### **OFFICIALS**

| COACH          | MANAGER                      | TOUR LEADER      |
|----------------|------------------------------|------------------|
| Gemma Hadley   | Anna Sergeant                | Leanne Rushforth |
| Floret Park PS | St Stephens School, Duncraig | Churchlands SHS  |

| PLAYERS    |                   |                                  |
|------------|-------------------|----------------------------------|
| FIRST NAME | SURNAME           | SCHOOL                           |
| Jamie      | Cannon            | John XXIII College               |
| Nikki      | Cullingford       | Methodist Ladies' College        |
| Ella       | Fracaro           | John XXIII College               |
| Erin       | Gray              | Shenton College                  |
| Chloe      | Lake              | All Saints' College              |
| Luci       | Marsh             | Iona Presentation College        |
| Glenda     | Morgan (C) (MW) * | St Stephens School               |
| Pippa      | Pedley            | Iona Presentation College        |
| Renee      | Rechichi (C)      | Churchlands Senior High School   |
| Nina       | Tomas             | Seton Catholic College           |
| Rhani      | Valentine (VC)    | Perth College                    |
| Claire     | Whitaker          | St Mary's Anglican Girls' School |