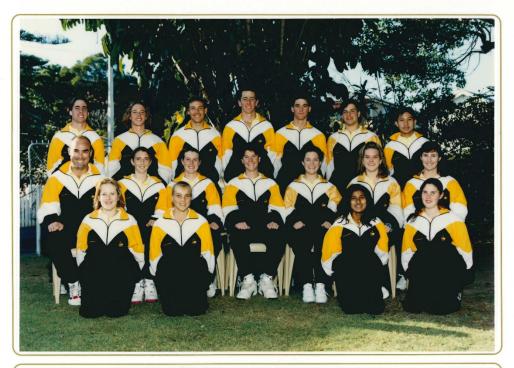

## McDONALDS AUSTRALIAN SECONDARY SCHOOLS TENNIS CHAMPIONSHIPS WESTERN AUSTRALIA - 1994

FRONT ROW: (L to R) Simone Beitmanas, Christina Ladyman, Samudu Hemachandra, Corrine Ford.
SECOND ROW: (L to R) Shane Smedley (Manager), Megan Roper, Catherine Rinaldi, Tim Hammond (Capt.), Sarah Stanley (Capt.), Danielle Gledich, Joanne Wade (Manager).
THIRD ROW: (L to R) Casey Blanchard, Christian Gallan, Nathan Smith, Daniel Sewell, Glen Popovsky, Craig Gibson, Vincent Sutisna.