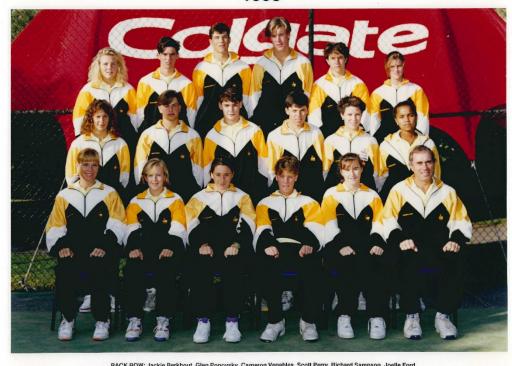

## WESTERN AUSTRALIAN SECONDARY SCHOOLS TENNIS TEAM 1993

BACK ROW: Jackie Berkhout, Glen Popovsky, Cameron Venables, Scott Perry, Richard Sampson, Joelle Ford MIDDLE ROW: Michelle Marsiglio, Craig Gibson, Jaymon Crabb, Jeff Cotter, Sarah Stanley, Christine Badia FRONT ROW: Glynis Barber, Simone Beitmanas, Kirstin Butcher, Tim Hammond, Anne Flynn, Alan Gooch (Coach)